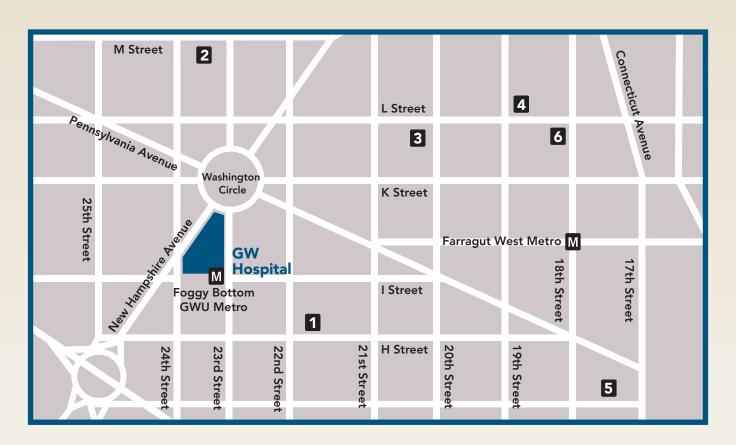

## Alternative Parking Options

## Walking Distance

| LOCATION                                                                       |   | HOURS                                                                                           | RATES*                          |
|--------------------------------------------------------------------------------|---|-------------------------------------------------------------------------------------------------|---------------------------------|
| University Parking Garage<br>801 22nd Street, NW • Washington, DC 20037        | 1 | Open 24/7                                                                                       | 1 hour: \$10<br>Daily max: \$22 |
| PMI Parking Garage<br>2300 M Street, NW • Washington, DC 20037                 |   | M – F: 4:30 a.m. – Midnight<br>Weekends: 6 a.m. – Midnight                                      | 1 hour: \$10<br>Daily max: \$22 |
| 202-785-9191                                                                   |   |                                                                                                 | **Night rate: \$10              |
| PMI Parking Garage<br>2000 L Street, NW • Washington, DC 20036                 | 3 | M – F: 7 a.m. – 9 p.m.<br>Weekends: Closed                                                      | 1 hour: \$13<br>Daily max: \$20 |
| 202-785-9191                                                                   |   |                                                                                                 | **Night rate: \$10              |
| PMI Parking Garage 1111 19th Street, NW • Washington, DC 20036 202-785-9191    | 4 | M & T: 6 a.m. – 10 p.m.<br>W – F: 6 a.m. – Midnight<br>Sat.: 9 a.m. – 3:30 a.m.<br>Sun.: Closed | 1 hour: \$9<br>Daily max: \$16  |
|                                                                                |   |                                                                                                 | **Night rate: \$8               |
| PMI Parking Garage<br>1729 G Street, NW • Washington, DC 20036<br>202-347-5468 | 5 | <b>M – F:</b> 5 a.m. – 7 p.m. <b>Sat.:</b> 7 a.m. – 5 p.m. <b>Sun.:</b> Closed                  | 1 hour: \$12<br>Daily max: \$20 |
| PMI Parking Garage<br>1820 L Street, NW • Washington, DC 20036                 |   | M – F: 6 a.m. – 7 p.m.<br>Weekends: Closed                                                      | 1 hour: \$8<br>Daily max: \$14  |
| 202-785-9191                                                                   |   |                                                                                                 | **Night rate: \$6               |