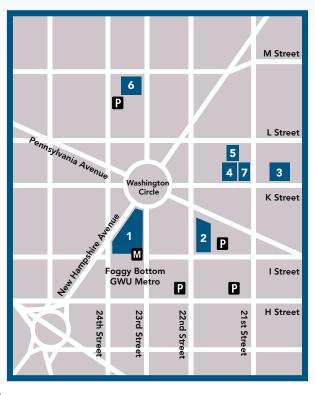

#### Metro

We recommend taking Metro, if possible. The Foggy Bottom Metro station on the Orange, Silver and Blue lines is conveniently located next to the main entrance of the hospital.

- 1. George Washington University Hospital 900 23rd Street, NW Washington D.C. 20037 202-715-4000
- 2. GW Medical Faculty Associates, Inc. Ambulatory Care Center

22nd and I Streets, NW Washington, DC 20037 202-741-3000

#### GW Radiation Oncology Center

22nd and I Streets, NW Washington, DC 20037 202-715-5120

3. GW Sleep Center

2021 K Street, NW Washington, DC 20036 202-741-3430

#### 4. GW Outpatient Rehabilitation Center/ GW Pain Center

2131 K Street, NW, 6th Flr Washington, DC 20037 202-715-5655

#### **GW Transplant Institute**

2131 K Street, NW Washington, DC 20037 202-715-4225

#### GW Cardiac Surgery Center

2131 K Street, NW Washington, DC 20037 202-715-5700

#### 5. GW Surgery Center (Ambulatory Surgical Center)

2120 L Street, NW Washington, DC 20037 202-715-4600

#### 6. GW Comprehensive Breast Center

2300 M Street, NW Washington DC 20037 202-741-3036

### 7. GW Imaging Center

2121 K Street, NW Washington, DC 20037 202-715-4320